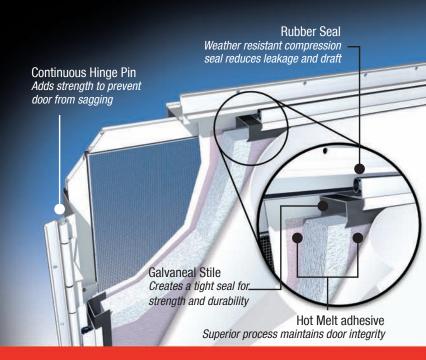

#### **Frame Assembly**

- Precision one-piece outer frame is delivered pre-squared and ready for installation
- Extruded hinges, with stainless steel bushings and full-length pin, provide sturdy core to frame connection
- Hinge system complies with DOT FMVSS 206 and CMVSS 206
- Available in black, mill, silver or white finish

#### **Core Assembly**

- Smooth and embossed exterior skins available in a variety of popular colors
- Damage resistant fiberglass exterior and interior surfaces. Optional aluminum skin available
- Strong extruded aluminum core surround protects the core edge from damage
- Precambered lock stile and adjustable strike plate ensure a positive seal
- Optional flush and safety locks are available
- Key alike system available for locks (one key fits all locks)

#### **Screen Door Assembly**

- Extruded aluminum screen door frame
- Screen door lever latch secures firmly to the primary door and frame
- Optional kick panel available
- Optional cross bars