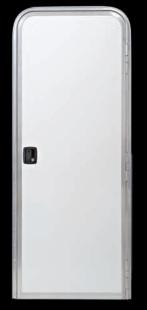

### **Available Window Styles**

1.) Blank

2.) Radius Corner 20" x 30" Window

3.) Radius Corner 12" x 21" Window

4.) Radius Corner 4553 Window