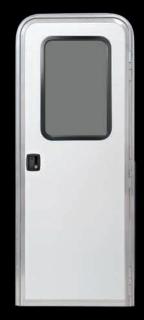

### **Available Window Styles**

1.) Blank

2.) Radius Corner 20" x 30" Window

3.) Radius Corner 12" x 21" Window

4.) Radius Corner 4553 Window