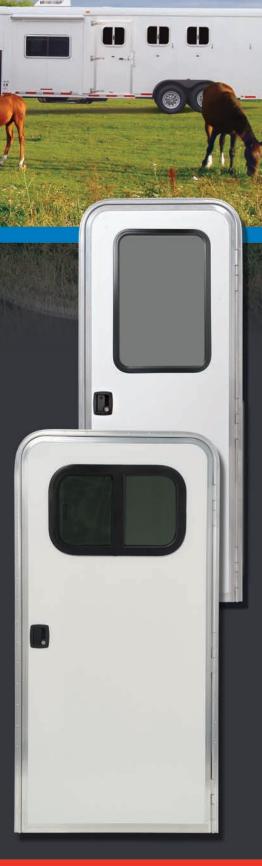

### **Available Window Styles**

1.) Blank

2.) Radius Corner 20" x 30" Window

3.) Radius Corner 12" x 21" Window

4.) Radius Corner 4553 Window