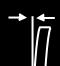

## SERIES 5050 RADIUS CORNER CAMPER DOOR

1/8" to 3/16" Camber

- 2. Door does not require adjustment of camber at installation, saving time and money.
- 3. Door will "spring" to fit flat or convex walls.
- 4. Camber enhances weather tight seal.

<sup>1</sup>/8" to <sup>3</sup>/16" Camber

ADVANCED DOOR SOLUTIONS FOR OVER 40 YEARS