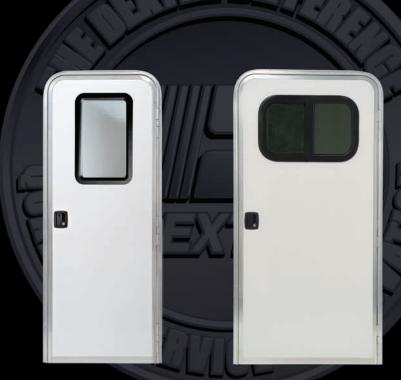

### **Available Window Styles**

1.) Blank

2.) Radius Corner 20" x 30" Window

3.) Radius Corner 12" x 21" Window

4.) Radius Corner 4553 Window